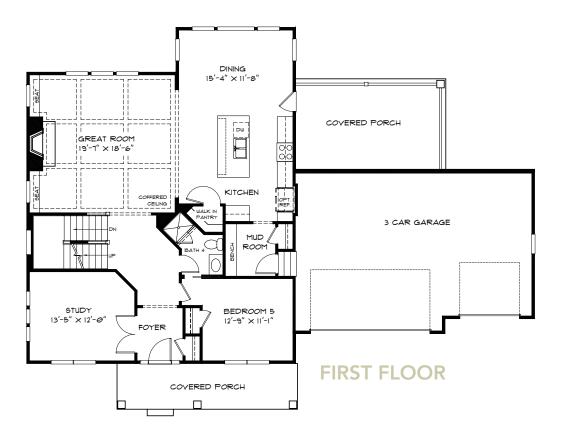

#### 3,278 square feet

- 5 Bedrooms
- 4 Baths
- 3 Car Garage

#### **OUTSTANDING FEATURES**

- Walk-out basement homesite
- 9' tall poured wall foundation with a full bath & bar rough-in
- Outdoor living space with a covered porch
- 1st Floor In-Law Suite with Private Bath
- Solid hardwood floors
- Bright white & modern Kitchen with custom Amish-built cabinetry, quartz countertops, stainless steel appliances, walk-in Pantry, and over-sized island
- 2nd Floor Laundry
- Gas fireplace
- Loaded with upgrades!!!