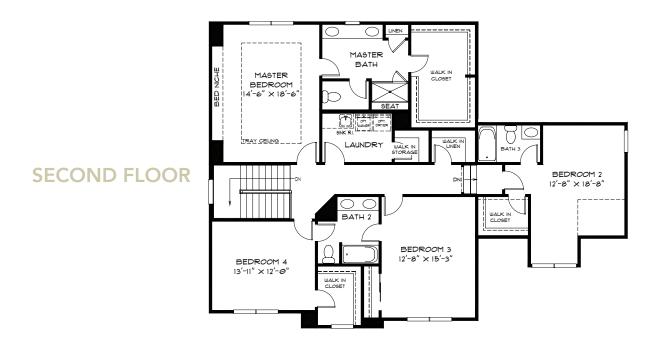

#### 3,278 square feet

- 5 Bedrooms
- 4 Baths
- 3 Car Garage

#### **OUTSTANDING FEATURES**

- Walk-out basement homesite
- 9' tall poured wall foundation with a full bath & bar rough-in
- Outdoor living space with a covered porch
- 1st Floor In-Law Suite with Private Bath
- Solid hardwood floors
- Bright white & modern Kitchen with custom Amish-built cabinetry, quartz countertops, stainless steel appliances, walk-in Pantry, and over-sized island
- 2nd Floor Laundry
- Gas fireplace
- Loaded with upgrades!!!