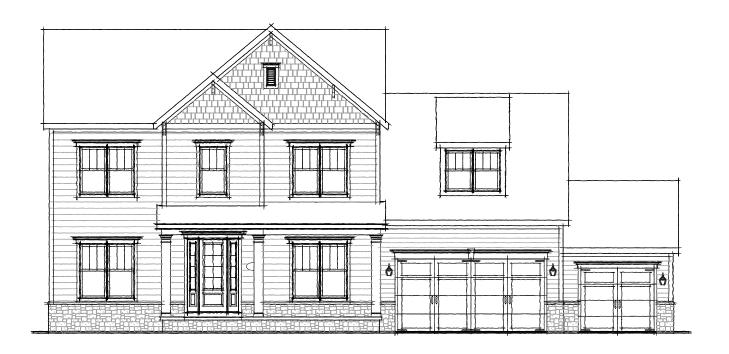

### #122 Jerome Village 10465 Pagoda Way Plain City, OH 43064

#### 3,278 square feet

- 5 Bedrooms
- 4 Baths
- 3 Car Garage

#### **OUTSTANDING FEATURES**

- Walk-out basement homesite
- 9' tall poured wall foundation with a full bath & bar rough-in
- Outdoor living space with a covered porch
- 1st Floor In-Law Suite with Private Bath
- Solid hardwood floors
- Bright white & modern Kitchen with custom Amish-built cabinetry, quartz countertops, stainless steel appliances, walk-in Pantry, and over-sized island
- 2nd Floor Laundry
- Gas fireplace
- Loaded with upgrades!!!